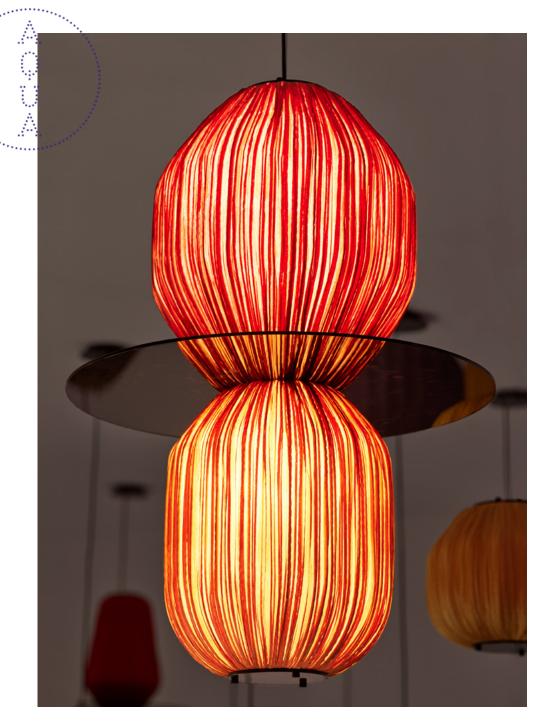

## C4/C1 Chandelier

Our hand crafted Code 130 – The angle of hope lighting creation. Create your own limited edition creation by mix and matching from 1280 options of

colors and shapes. Individualize your space and create a future of optimism. Look Up.